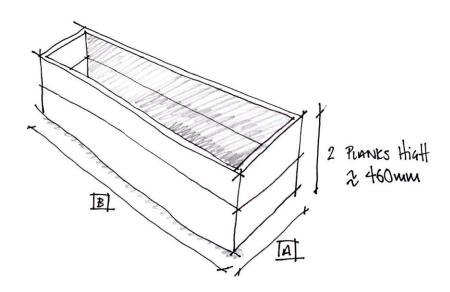

| SizES_<br>Type | TA  | B    |               | +                             |
|----------------|-----|------|---------------|-------------------------------|
| 1a             | 750 | 1250 | 3 or 4 tight  | DIMENSION ARB                 |
| 16             | 600 | 1400 | 3 or 4 thiatt | BASED ON THE<br>DIVISION OF A |
| 1c             | 500 | 1500 | 3 oe 4 Hiatt  | 4m Surfield<br>PLANK          |

ALL TIMBSE to BS TUBATED OR