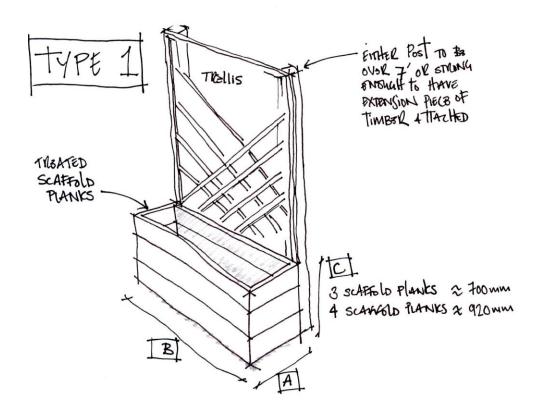

| SizES_<br>Type | TA  | B    |               | +                             |
|----------------|-----|------|---------------|-------------------------------|
| 1a             | 750 | 1250 | 3 or 4 tight  | DIMENSION ARB                 |
| 16             | 600 | 1400 | 3 or 4 thiatt | BASED ON THE<br>DIVISION OF A |
| 1c             | 500 | 1500 | 3 oe 4 Hiatt  | 4m Surfield<br>PLANK          |

ALL TIMBSE to BS TUBATED OR