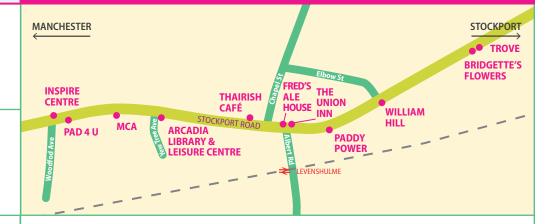

# Caught short and need the toilet?

Levenshulme Inspired Task Force has worked with businesses on Levenshulme's high street to create a list of places where you will be welcome to use their facilities. Please see inside for full details.

#### **Levenshulme Inspire** Full disabled access.

747 Stockport Rd, M19 3AR Tel: 0161 850 5717

Opening Times: Mon to Fri 9am – 9pm (Wed closes 7pm),

Sat 10am – 6pm, Sun closed

#### **Arcadia Library and Leisure Centre** Full disabled access.

Yew Tree Avenue, M19 3PH Tel: 0161 641 9911

Opening Times: Mon to Thu 6.30am – 10pm, Fri 10am – 4pm,

Sat & Sun 9am – 5pm

#### Fred's Ale House Full disabled access.

843 Stockport Rd, M19 3PN Tel: 0161 221 0297

Opening Times: Mon, Thu, Fri & Sat 12noon – 12 midnight, Tue, Wed &

Sun 12noon – 11pm

#### The Union Inn Full disabled access.

845 Stockport Rd, M19 3PW Tel: 0161 224 1271

Opening Times: Mon to Thur & Sun 11am – 11pm, Fri & Sat 11am – 12pm

#### **TROVE Café** Steps into café and up into toilet.

1032 Stockport Rd, M19 3WX Tel: 0161 224 8588

Opening Times: Mon to Fri 9am – 5pm, Sat & Sun 10am – 10pm

#### **Manchester Car Audio (MCA)**

Steps at both entrances. Restricted accessibility.

850 Stockport Rd, M19 3AH Tel: 0161 225 2222

Opening Times: Mon to Sat 9am – 5pm, Sun closed

#### **Thairish Cafe** Restricted disabled access.

910 Stockport Rd, M19 3AD Tel: 0161 249 3521

Opening Times: Mon to Sat 8am – 6pm & Sun 9am – 6pm

## 11 locations on Levenshulme's high street where you will be welcome to use their facilities. Just pop in and ask.

#### **Peter Anthony (PAD 4 U) Estate Agents** Small step in.

834 Stockport Rd, M19 3AW Tel: 0161 257 2441

Opening Times: Mon to Fri 9am – 5pm, Sat 9am – 12pm

#### **Paddy Power Bookmakers** Full disabled access. Adults only.

958-960 Stockport Rd, M19 3NN Tel: 0800 056 5275

Opening Times: Mon to Sun 8.30am – 10pm

#### **William Hill Bookmakers** Full disabled access. Adults only.

988/990 Stockport Rd, M19 3WN Tel: 0870 518 1715

Opening Times: Mon to Sat 8.30am – 10pm, Sun 9am – 10pm

#### **Bridgettes Flowers** Step to enter shop. Ramp available.

1026 Stockport Road, M19 3WX Tel: 0161 225 1592

Opening Times: Mon to Sat 8.30am – 5.30pm, Sun closed