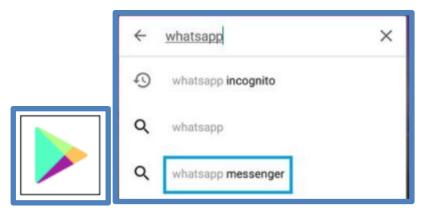

## Installing WhatsApp and creating your account

- 1. Open Google Play Store on your Phone
- 2. Search for WhatsApp. Tap on WhatsApp messenger

- 3. Tap on "INSTALL" it will now be downloaded
- 4. After it has downloaded to your phone it will ask for your permission to access information including your location and contacts etc. Tap "ACCEPT"