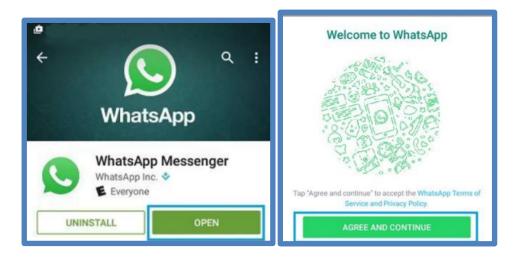

- 5. Tap "OPEN" after WhatsApp has installed
- 6. After reading and agreeing the Terms of Service and Privacy Policy. Tap " AGREE AND CONTINUE"
- 7. Select your country (UNITED KINGDOM)
- 8. Enter your phone number.
- 9. Tap "NEXT"