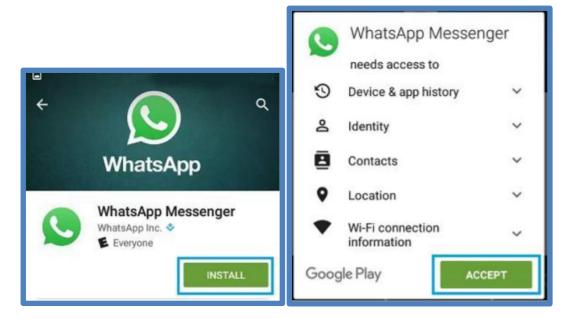

## Installing WhatsApp and creating your account

- 1. Open Google Play Store on your Phone
- 2. Search for WhatsApp. Tap on WhatsApp messenger

- 3. Tap on "INSTALL" it will now be downloaded
- 4. After it has downloaded to your phone it will ask for your permission to access information including your location and contacts etc. Tap "ACCEPT"

- 5. Tap "OPEN" after WhatsApp has installed
- 6. After reading and agreeing the Terms of Service and Privacy Policy. Tap " AGREE AND CONTINUE"
- 7. Select your country (UNITED KINGDOM)
- 8. Enter your phone number.
- 9. Tap "NEXT"