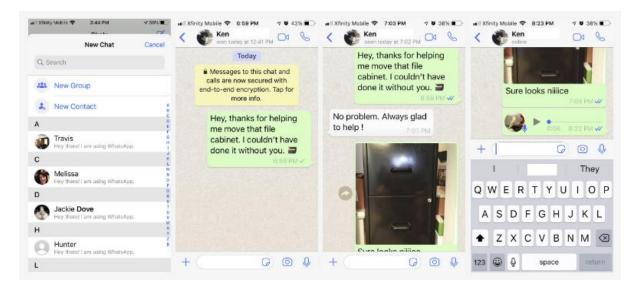

#### Sending a Message

Chatting is the easy part because all you have to do now is select your friend, and start to chat. Your friend will get a notification on their phone that you've sent them a message and be able to respond to you.

- 1. Select the person you want to chat with.
- 2. Tap the chat box at the bottom of the screen.
- 3. Type in your message and feel free to add emoji's, images, videos, or voice messages using the icons to the right of the chat-box. The little square lets you add a sticker. The camera lets you add a photo or video, and the microphone lets you press and hold to immediately record a voice message in the app.
- 4. Then tap the arrow icon to send.