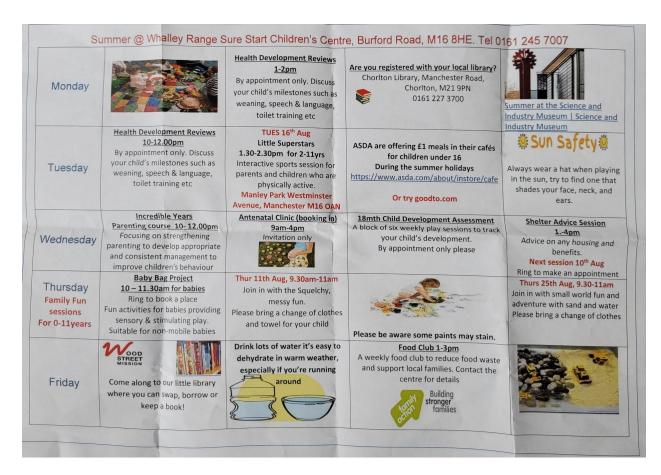

| 18mth Child Development Assessment A block of six week play sessions to track your child's development. By appointment only please confact a member of the outreach team for further details | Free Childran  For Two- and Three-Year Olds 15 or 30 hours per week Are you eighble?  Speak to one of the Outreach Workers at any Sure Start for more information                                            | BR: GHTE<br>EG: NNIN: S<br>Day Nurseries<br>Tel - 0161 248 7373                                                                                              |



Powerhouse storytime 🌞 Tuesdays 11am 11 30am From 2nd August

https://msmpowerhouse.org.uk/

Toy Hub (under 5's) Play, Read, Learn Trinity House

Rusholme-https://trinityhousecrc.org.uk/early-years

Wednesdays and Thursdays 10:30am till 12:30pm







Thursday 4th August Creative & Messy fun 10.30am-12.30pm

At Martenscroft Children's tre 33 Epping St, Manchest M15 6PA Friday 12th August Creative & Messy fun 10.30am-12.30pm

At Rusholme
Children's Centre 420 Great Western
St, Rusholme, Manchester M14 4HA

# SURESTART SUMMER

Wednesday 17th August
Stories & Music through the Jungle
1pm-2.30pm

At Moss side Children's Centre
The Bungalow
St Mary's primary school, Adscombe
street, M16 7AQ

Wednesday 24th August Family Physical Fun day! 1pm-2.30pm

t Alexandra Park 180 Russell St Manchester