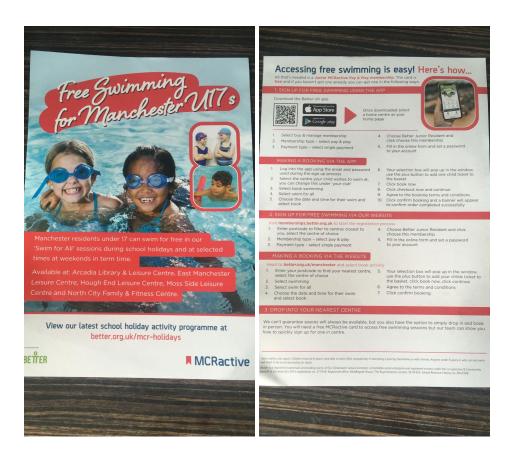

use storytime 🌞 Tuesdays 11am 11 30am From 2nd August

https://msmpowerhouse.org.uk/

Toy Hub (under 5's) Play, Read, Learn Trinity House

Rusholme-https://trinityhousecrc.org.uk/early-years

Wednesdays and Thursdays 10:30am till 12:30pm







Thursday 4th August Creative & Messy fun 10.30am-12.30pm

At Martenscroft Children's tre 33 Epping St, Manchest M15 6PA Friday 12th August Creative & Messy fun 10.30am-12.30pm

At Rusholme
Children's Centre 420 Great Western
St, Rusholme, Manchester M14 4HA

# SURESTART SUMMER

Wednesday 17th August
Stories & Music through the Jungle
1pm-2.30pm

At Moss side Children's Centre
The Bungalow
St Mary's primary school, Adscombe
street, M16 7AQ

Wednesday 24th August Family Physical Fun day! 1pm-2.30pm

t Alexandra Park 180 Russell St Manchester M16 7JL



#### Whitworth Summer:



We are extremely excited to share with you this year's PLAYTIME at The Whitworth

All this summer we will be exploring the art of play!

Have a wander and find things to do both indoors and out. With our #ScrapStudio, sketching stations, #WhitworthMinecraft and a sensory area for babies, there's something for all the family in a gallery where art meets nature.

Scrap Studio

Tuesday-Thursday throughout August 1-4pm

The Clore Garden Studio will be packed full of open-ended, recycled equipment to be pulled out and played with in the Art Garden and Park. With old tyres, large reels, huge tubes and pipes, big boxes, crates and much more, there's a world of possibilities to explore and create with.

Scrap Baby

Tuesday-Thursday Throughout August 1-4pm

Sensory play