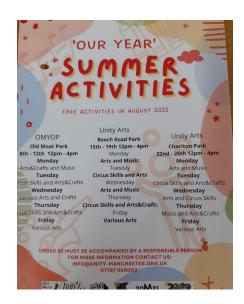

## Free Summer Activities and Events 2022



### Have a wonderful summer

Guides:

https://theladybirdsadventures.co.uk/free-summer-activities-for-kids-north-west/

https://theladybirdsadventures.co.uk/parks-to-visit-in-manchester/

Happening throughout summer:

Outdoor swimming pool- <a href="https://www.ticketsource.co.uk/northwich">https://www.ticketsource.co.uk/northwich</a>

TP Summer Fest-<u>https://traffordpalazzo.co.uk/events</u>

Powerhouse storytime summer 🌟 Tuesdays : 11am 11 30pm From 2nd August

Posters:









Local Surestarts contact to book when stated-





#### Summer@ Fallowfield Sure Start Children's Centre

|                                                             | Wavert