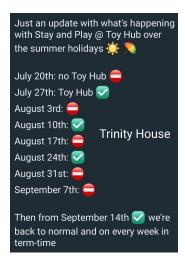

Powerhouse storytime 🌞 Tuesdays 11am 11 30am From 2nd August

https://msmpowerhouse.org.uk/

Toy Hub (under 5's) Play, Read, Learn Trinity House

Rusholme-https://trinityhousecrc.org.uk/early-years

Wednesdays and Thursdays 10:30am till 12:30pm