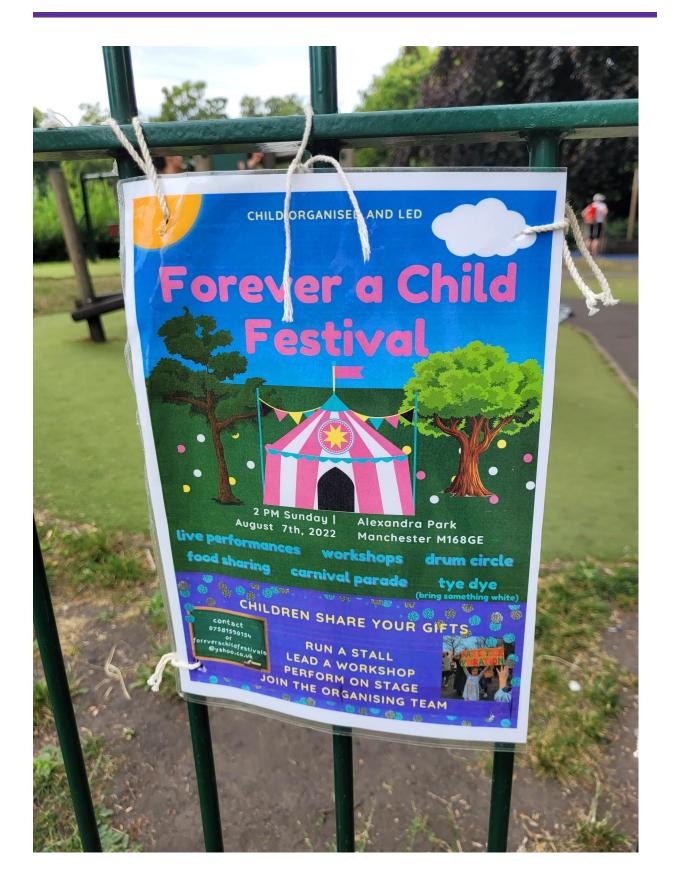

## Free Summer Activities and Events 2022



### Have a wonderful summer

Guides:

https://theladybirdsadventures.co.uk/free-summer-activities-for-kids-north-west/

https://theladybirdsadventures.co.uk/parks-to-visit-in-manchester/

Happening throughout summer:

Outdoor swimming pool- <a href="https://www.ticketsource.co.uk/northwich">https://www.ticketsource.co.uk/northwich</a>

TP Summer Fest-<u>https://traffordpalazzo.co.uk/events</u>

Powerhouse storytime summer 🌟 Tuesdays : 11am 11 30pm From 2nd August

Posters:









Local Surestarts contact to book when stated-





#### Summer@ Fallowfield Sure Start Children's Centre

|                                                             | Wavert