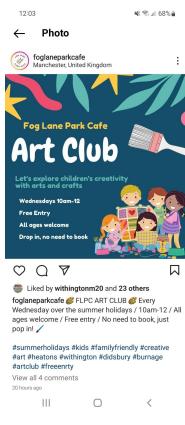

## Free Summer Activities and Events 2022



### Have a wonderful summer

Guides:

https://theladybirdsadventures.co.uk/free-summer-activities-for-kids-north-west/

https://theladybirdsadventures.co.uk/parks-to-visit-in-manchester/

Happening throughout summer:

Outdoor swimming pool- <a href="https://www.ticketsource.co.uk/northwich">https://www.ticketsource.co.uk/northwich</a>

TP Summer Fest-<u>https://traffordpalazzo.co.uk/events</u>

Powerhouse storytime summer 🌟 Tuesdays : 11am 11 30pm From 2nd August

Posters:









Local Surestarts contact to book when stated-





#### Summer@ Fallowfield Sure Start Children's Centre

|                                                             | Wavert