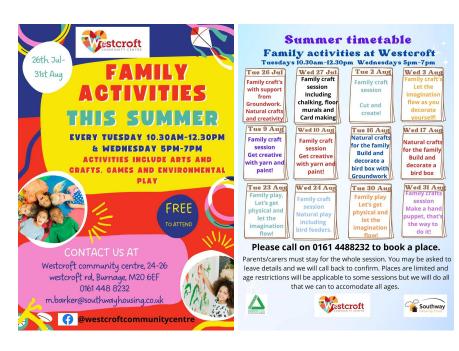

## Free Summer Activities and Events 2022



### Have a wonderful summer

Guides:

https://theladybirdsadventures.co.uk/free-summer-activities-for-kids-north-west/

https://theladybirdsadventures.co.uk/parks-to-visit-in-manchester/

Happening throughout summer:

Outdoor swimming pool- <a href="https://www.ticketsource.co.uk/northwich">https://www.ticketsource.co.uk/northwich</a>

TP Summer Fest-<u>https://traffordpalazzo.co.uk/events</u>

Powerhouse storytime summer 🌟 Tuesdays : 11am 11 30pm From 2nd August

Posters:









Local Surestarts contact to book when stated-





#### Summer@ Fallowfield Sure Start Children's Centre

|                                                             | Wavert