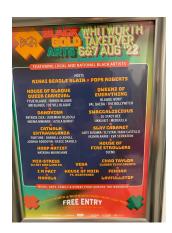

Black Gold Arts

Saturday 6 & Sunday 7 August

Black Gold Arts – Whitworth Takeover is a two-day outdoor music and arts festival that showcases the very best, live music, DJs, dance, performance, fashion and a catwalk — we are serving it all for FREE!